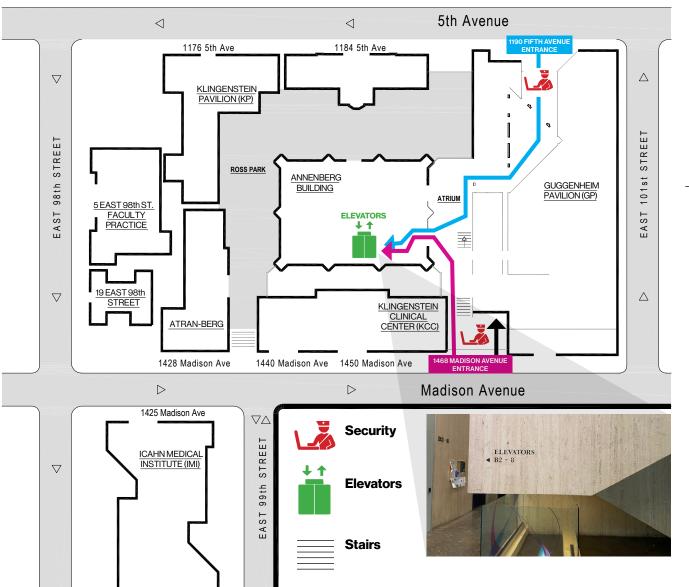

## If you're coming from the 1190 Fifth Avenue Entrance

- 1. After the security desk, walk through the atrium
- 2. Continue past the Starbucks to the Annenberg West Elevators
- 3. Take the elevators on the far left (Elevators B2-8) to the second floor
- 4. Exit the second floor
- 5. Follow signs to Neurology Clinic

## If you're coming from the 1468 Madison Avenue Entrance

- 1. Take the stairs on the left of the security desk
- 2. At the top of the stairs, go through the open doors towards the left of the atrium and walk to the **Annenberg West Elevators**
- **3.** Take the elevators on the far left (Elevators B2-8) to the second floor
- Exit the second floor
- 5. Follow signs to Neurology Clinic

# If you require wheelchair access at the 1468 Madison Avenue Entrance

- 1. Go down the sloping path on the right of the security desk
- 2. Make a left down the hallway and then a quick right
- 3. On the left side, take the set of elevators to the second floor
- 4. Exit the second floor
- 5. Follow signs to Neurology Clinic