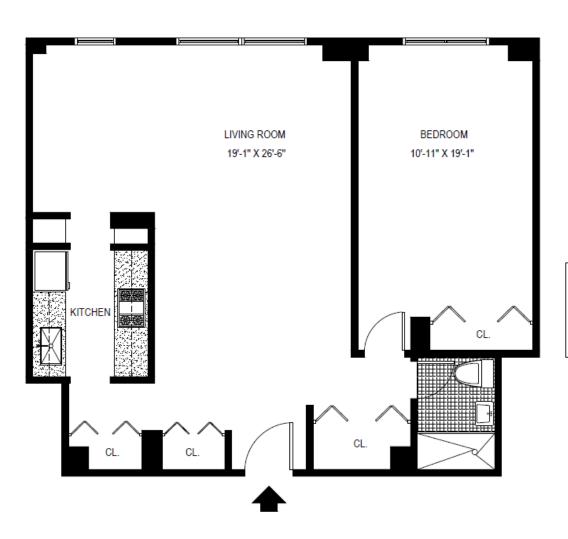

ADDRESS: 306 EAST 96TH STREET, NEW YORK, NY 10128 A LINE 2 BEDROOMS AREA: 1,096 Sq. Ft. BALCONY 6'-0" X 12'-2" LIVING ROOM 19'-6" X 26'-6" BEDROOM BEDROOM 10'-4" X 18'-2" 10'-11" X 18'-2" KITCHEN

B LINE 1 BEDROOM AREA: 821 Sq. Ft.

D LINE 1 BEDROOM AREA: 821 Sq. Ft.

F LINE 1 BEDROOM AREA: 831 Sq. Ft.

G LINE 1 BEDROOM AREA: 818 Sq. Ft.

J LINE 2 BEDROOMS AREA: 1,096 Sq. Ft.