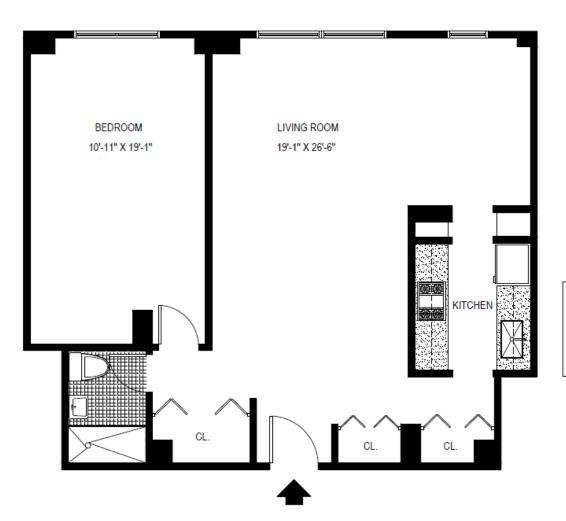

ADDRESS: 306 EAST 96TH STREET, NEW YORK, NY 10128 A LINE 2 BEDROOMS AREA: 1,096 Sq. Ft. BALCONY 6'-0" X 12'-2" LIVING ROOM 19'-6" X 26'-6" BEDROOM BEDROOM 10'-4" X 18'-2" 10'-11" X 18'-2" KITCHEN

B LINE 1 BEDROOM AREA: 821 Sq. Ft.

D LINE 1 BEDROOM AREA: 821 Sq. Ft.

F LINE 1 BEDROOM AREA: 831 Sq. Ft.

G LINE 1 BEDROOM AREA: 818 Sq. Ft.

J LINE 2 BEDROOMS AREA: 1,096 Sq. Ft.