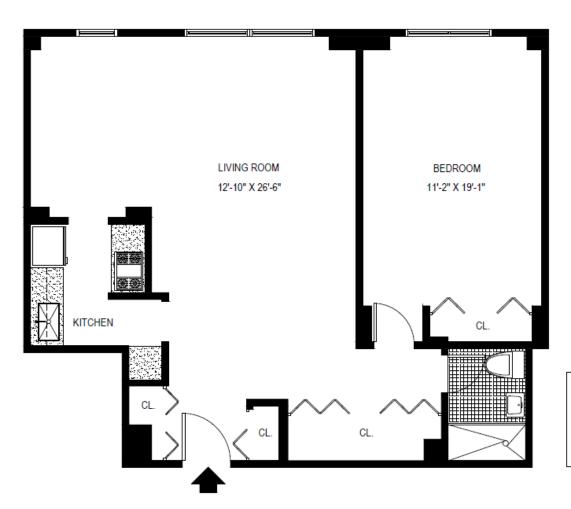

D LINE 1 BEDROOM AREA: 821 Sq. Ft.

F LINE 1 BEDROOM AREA: 831 Sq. Ft.

G LINE 1 BEDROOM AREA: 818 Sq. Ft.

J LINE 2 BEDROOMS AREA: 1,096 Sq. Ft.