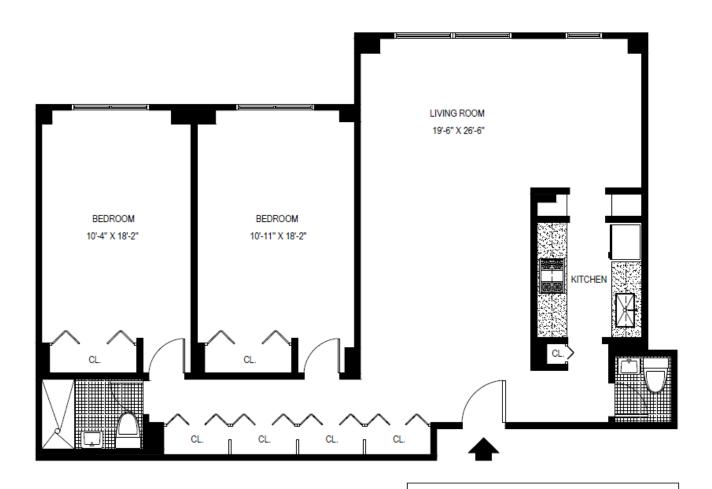

ADDRESS: 306 EAST 96TH STREET, NEW YORK, NY 10128 A LINE 2 BEDROOMS AREA: 1,096 Sq. Ft. BALCONY 6'-0" X 12'-2" LIVING ROOM 19'-6" X 26'-6" BEDROOM BEDROOM 10'-4" X 18'-2" 10'-11" X 18'-2" KITCHEN

B LINE 1 BEDROOM AREA: 821 Sq. Ft.