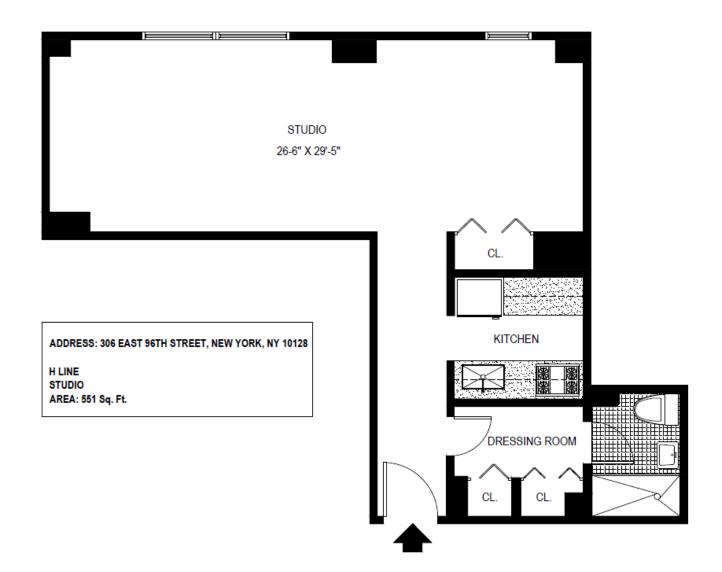

ORK, NY

LOCATION: E. 96th Street between 1st and 2nd Avenues

YEAR BUILT: 1962

NUMBER OF STORIES: 17

UNIT TYPES: Studio, 1 Bedroom, 2 Bedroom

(subject to availability)

TYPE OF BUILDING: Doorman/Elevator

LAUNDRY: Located in building

PLAYGROUND: Large playground in rear of building

PARKING GARAGE: On premises, space subject to availability

ACCESSIBILITY: Subway access to #6 train. MTA bus service

along main avenues and thoroughfares.

ADDRESS: 306 EAST 96TH STREET, NEW YORK, NY 10128 A LINE 2 BEDROOMS AREA: 1,096 Sq. Ft. BALCONY 6'-0" X 12'-2" LIVING ROOM 19'-6" X 26'-6" BEDROOM BEDROOM 10'-4" X 18'-2" 10'-11" X 18'-2" KITCHEN



B LINE 1 BEDROOM AREA: 821 Sq. Ft.





D LINE 1 BEDROOM AREA: 821 Sq. Ft.





F LINE 1 BEDROOM AREA: 831 Sq. Ft.



G LINE 1 BEDROOM AREA: 818 Sq. Ft.







J LINE 2 BEDROOMS AREA: 1,096 Sq. Ft.