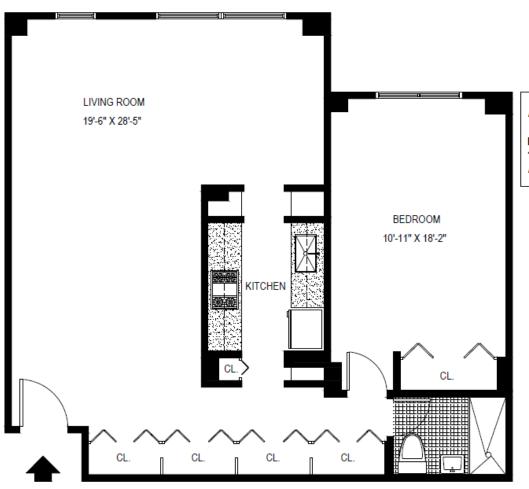

ADDRESS: 306 EAST 96TH STREET, NEW YORK, NY 10128 A LINE 2 BEDROOMS AREA: 1,096 Sq. Ft. BALCONY 6'-0" X 12'-2" LIVING ROOM 19'-6" X 26'-6" BEDROOM BEDROOM 10'-4" X 18'-2" 10'-11" X 18'-2" KITCHEN

B LINE 1 BEDROOM AREA: 821 Sq. Ft.