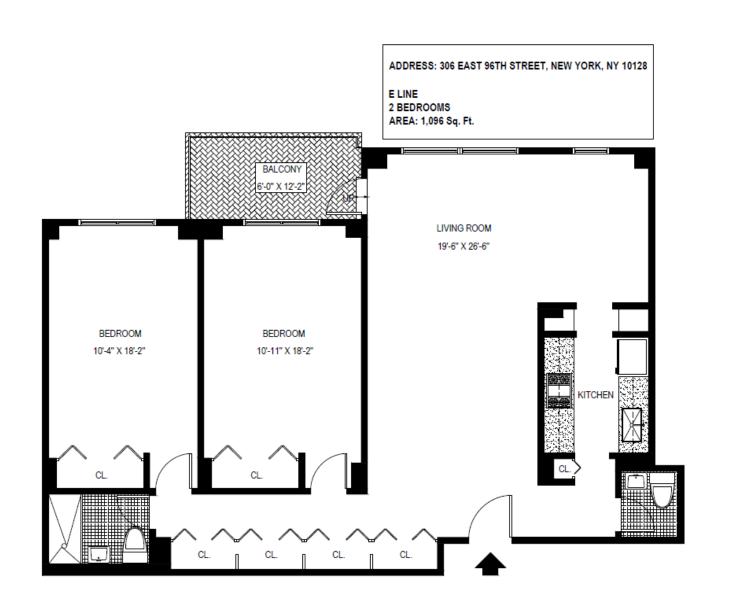

ADDRESS: 306 EAST 96TH STREET, NEW YORK, NY 10128 A LINE 2 BEDROOMS AREA: 1,096 Sq. Ft. BALCONY 6'-0" X 12'-2" LIVING ROOM 19'-6" X 26'-6" BEDROOM BEDROOM 10'-4" X 18'-2" 10'-11" X 18'-2" KITCHEN

B LINE 1 BEDROOM AREA: 821 Sq. Ft.