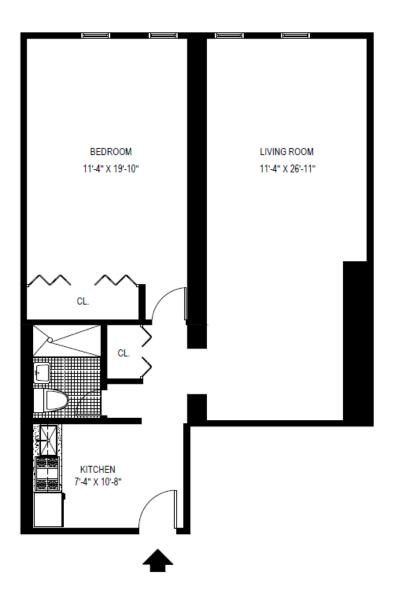

New York, NY 10029 Tel: (212) 659-9630 Fax: (212) 831-3093

**Real Estate Division** 1249 Park Avenue, 1<sup>st</sup> Floor

For further information email housing@mountsinai.org

| ADDRESS:                                         | 333 EAST 93rd STREET, NEW YORK, NY                                               |  |
|--------------------------------------------------|----------------------------------------------------------------------------------|--|
| LOCATION:                                        | E. 93 <sup>rd</sup> Street between 1 <sup>st</sup> and 2 <sup>nd</sup> Avenues   |  |
| YEAR BUILT:                                      | Prior to1896, Renovated in 1956                                                  |  |
| NUMBER OF STORIES:                               | 6                                                                                |  |
| <b>UNIT TYPES</b> :<br>(subject to availability) | Studio, 1 Bedroom                                                                |  |
| TYPE OF BUILDING:                                | Doorman/Elevator                                                                 |  |
| LAUNDRY:                                         | Located in building                                                              |  |
| PLAYGROUND:                                      | None                                                                             |  |
| PARKING GARAGE:                                  | None                                                                             |  |
| ACCESSIBILITY:                                   | Subway access to #6 train. MTA bus service along main avenues and thoroughfares. |  |