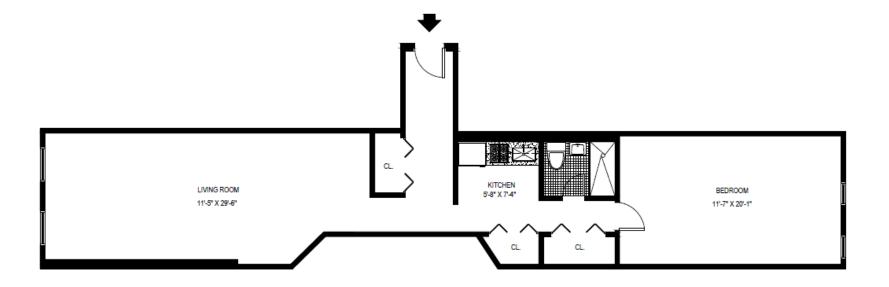

ADDRESS: 333 EAST 93RD STREET, NEW YORK, NY 10128

STUDIO, TYPICAL AREA: 387 Sq. Ft.