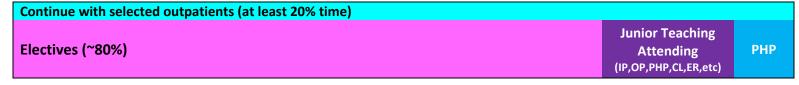

----------|------------|-------------|--------------|---------------|--------------------------|
|-------------|-------------------------------------|-----------|----------------------|-----------------|---------------|------------|-------------|--------------|---------------|--------------------------|

#### PGY-2

PGY-2s are in two groups (A,B), and each spends half-year doing full-time outpatient psychiatry. **Behavioral Health Center Outpatient Psych** PHP **Inpt Adult** A) **CL at MSH** ER Electives (1 day/wk) **Behavioral Health Center Outpatient Psych** PHP B) **Inpt Adult CL at MSH** ER Electives (1 day/wk)

## PGY-3

Outpatient at The Mount Sinai Hospital and Mount Sinai Behavioral Health Center
Includes Child and Adolescent
Electives, Clinical or Research (1/2 day/wk)

## PGY-4