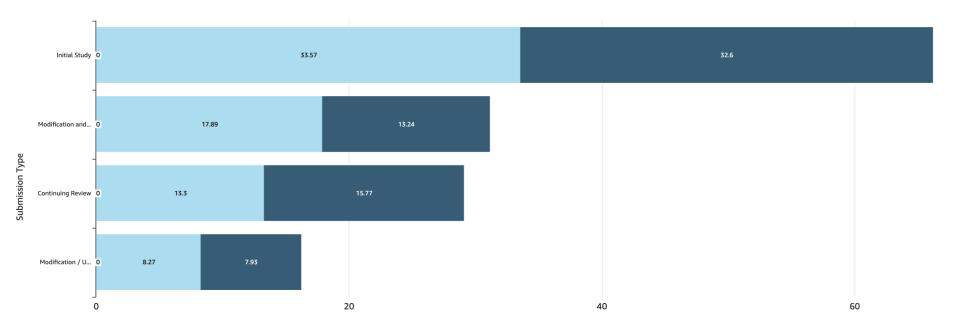

## 8/1/2023 – 8/31/2023 Expedited: Average Time Spent With PPHS vs. Outside PPHS

Days From Submission Date to Final Determination Letter Sent Date

Avg. time (days) with Study team/ other research administration offices