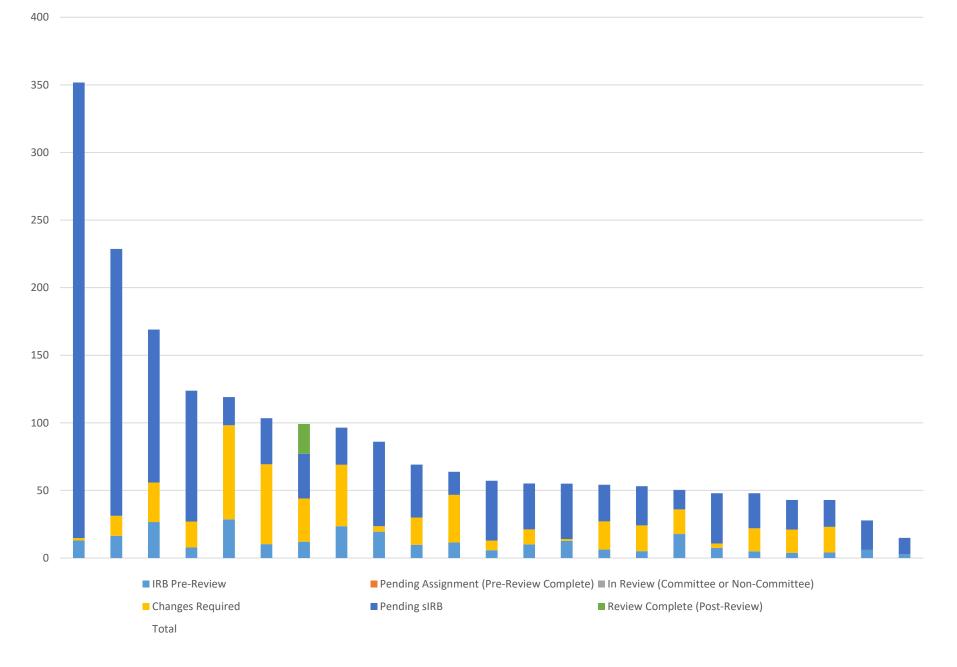

## 8/1/2023 – 8/31/2023 R2R: Average Time Spent With PPHS vs. Outside PPHS vs. External IRB

Days From Submission Date to Final Determination Letter Sent Date

Avg. time (days) with PPHS

Avg. time (days) with Study team/ other research administration offices

Avg. time (days) with External IRB

August 2023 - Initial Full Board Approved Projects

August 2023 - Initial Expedited Approved Projects

August 2023 - Initial R2R Approved Projects