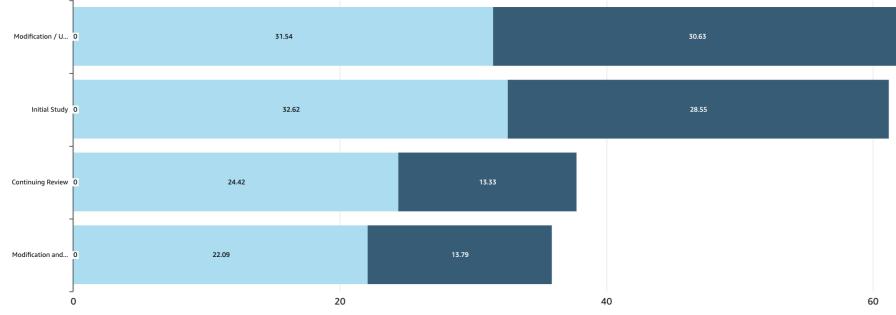

## 8/1/2023 – 8/31/2023 Full Board: Average Time Spent With PPHS vs. Outside PPHS

Days From Submission Date to Final Determination Letter Sent Date

Avg. time (days) with Study team/ other research administration offices