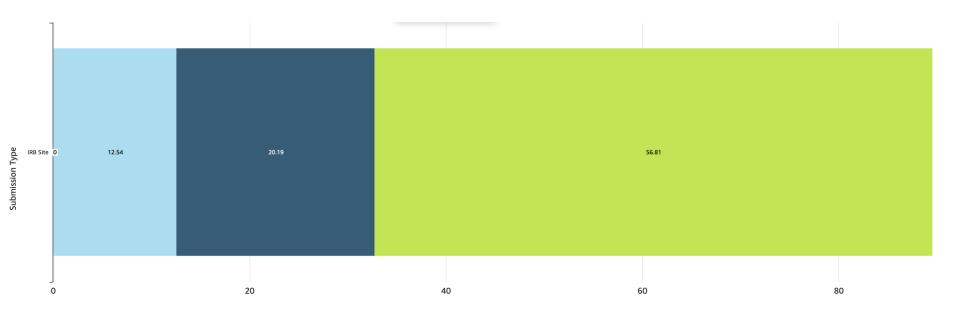

## 8/1/2023 – 8/31/2023 Full Board: Average Time Spent With PPHS vs. Outside PPHS

Days From Submission Date to Final Determination Letter Sent Date

Avg. time (days) with Study team/ other research administration offices