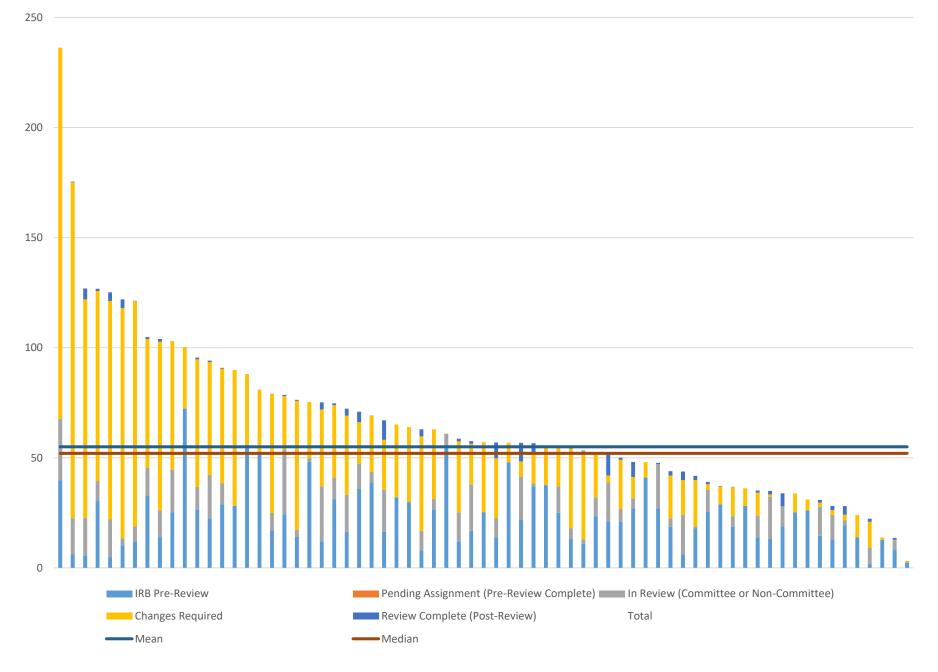

## 8/1/2023 – 8/31/2023 Full Board: Average Time Spent With PPHS vs. Outside PPHS

Days From Submission Date to Final Determination Letter Sent Date

Avg. time (days) with Study team/ other research administration offices

Avg. time (days) with External IRB

August 2023 - Initial Full Board Approved Projects

August 2023 - Initial Expedited Approved Projects

August 2023 - Initial R2R Approved Projects