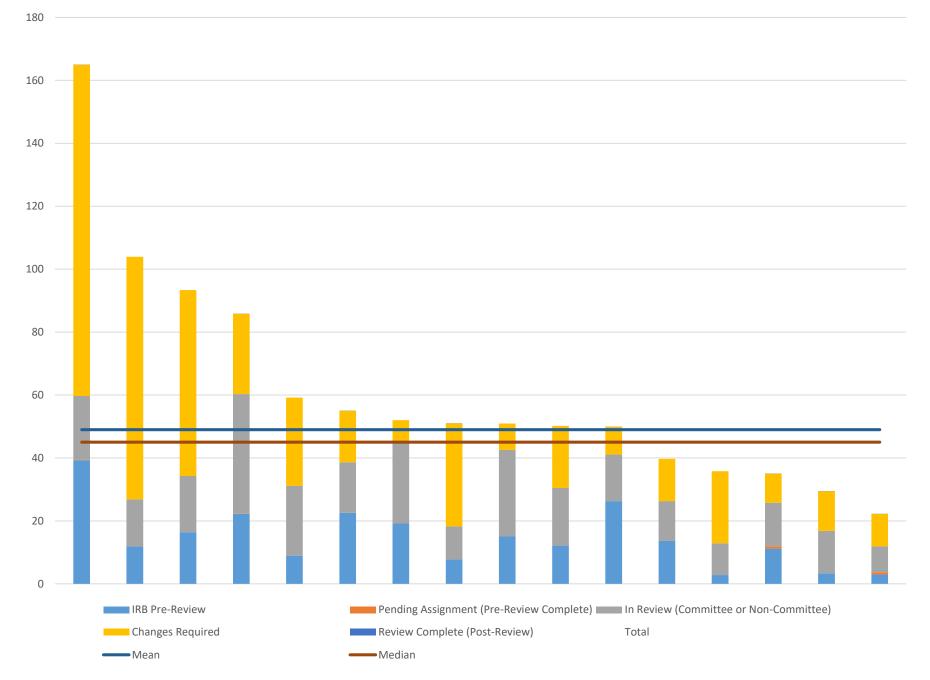

## 8/1/2023 – 8/31/2023 Expedited: Average Time Spent With PPHS vs. Outside PPHS

Days From Submission Date to Final Determination Letter Sent Date

Avg. time (days) with Study team/ other research administration offices

Avg. time (days) with External IRB

August 2023 - Initial Full Board Approved Projects

August 2023 - Initial Expedited Approved Projects

August 2023 - Initial R2R Approved Projects