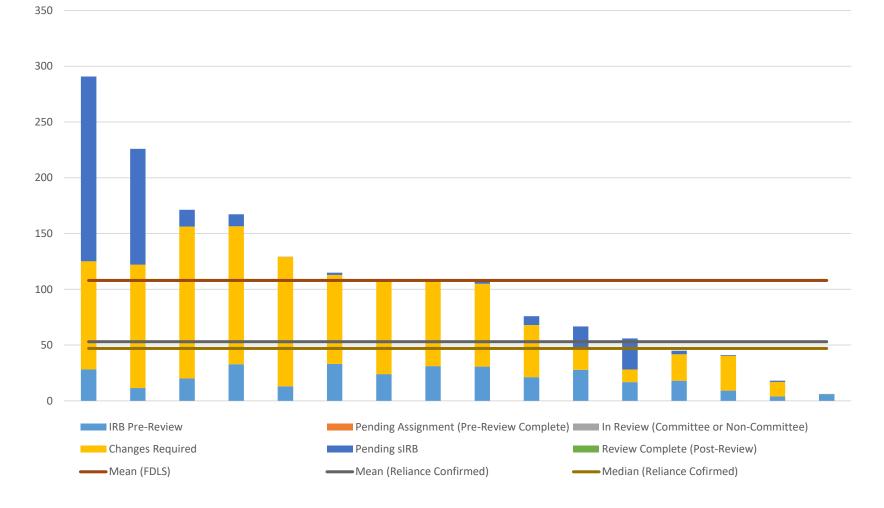

| INITIAL (R2R) | EXTERNAL IRB METRICS |
|---------------|----------------------|
|---------------|----------------------|

| m<br>ys | # Subi        | missions      | -                           | rom Submission<br>med (Calendar D | Average TAT from Submission to<br>FDLS^ (Calendar Days) |                             |                             |
|---------|---------------|---------------|-----------------------------|-----------------------------------|---------------------------------------------------------|-----------------------------|-----------------------------|
|         | This<br>Month | Last<br>Month | This Month<br>(Mean/Median) | Last Month<br>(Mean/Median)       | YTD<br>(Mean/Medi<br>an)                                | This Month<br>(Mean/Median) | Last Month<br>(Mean/Median) |
| ınd     | 26            | 27            | 53↓/47↓                     | 65/61                             | 60/58                                                   | 108↓/106↓                   | 121/113                     |

#### February 2025 Reliance Initial Review

\*\*If the top 2 outliers are removed, the TAT reduces from 108 to 87.\*\*