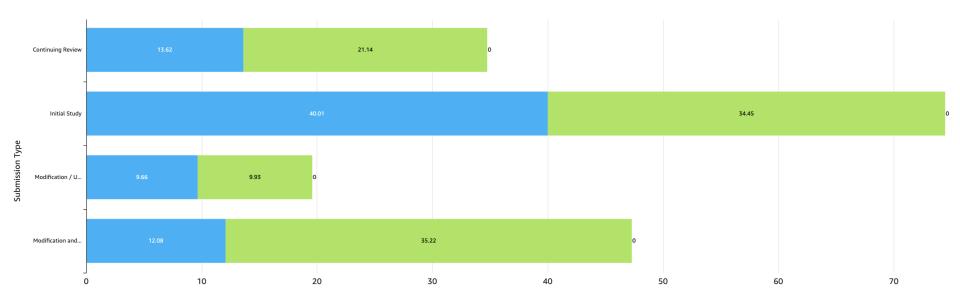

## 2/1/2025 - 2/28/2025 Expedited: Average Time Spent With PPHS vs. Outside PPHS

Days From Submission Date to Final Determination Letter Sent (FDLS) Date

Avg. time (days) with Study team/ other research administration offices