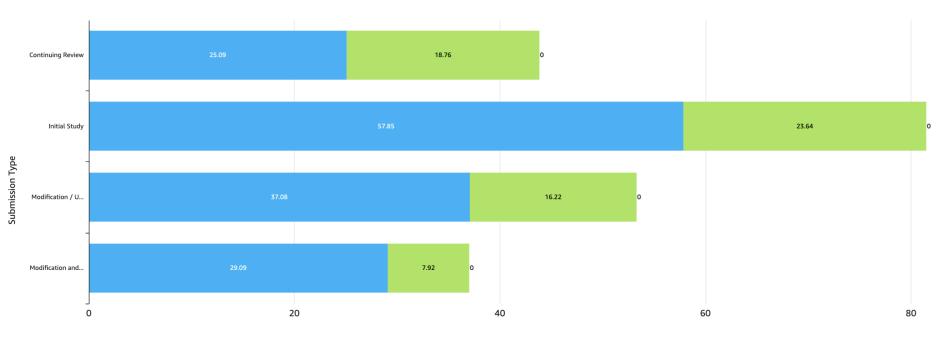

### 2/1/2025 – 2/28/2025 Full Board: Average Time Spent With PPHS vs. Outside PPHS

Days From Submission Date to Final Determination Letter Sent (FDLS) Date

Avg. time (days) with PPHS incl. Prereview and Committee Review

Avg. time (days) with Study team/ other research administration offices