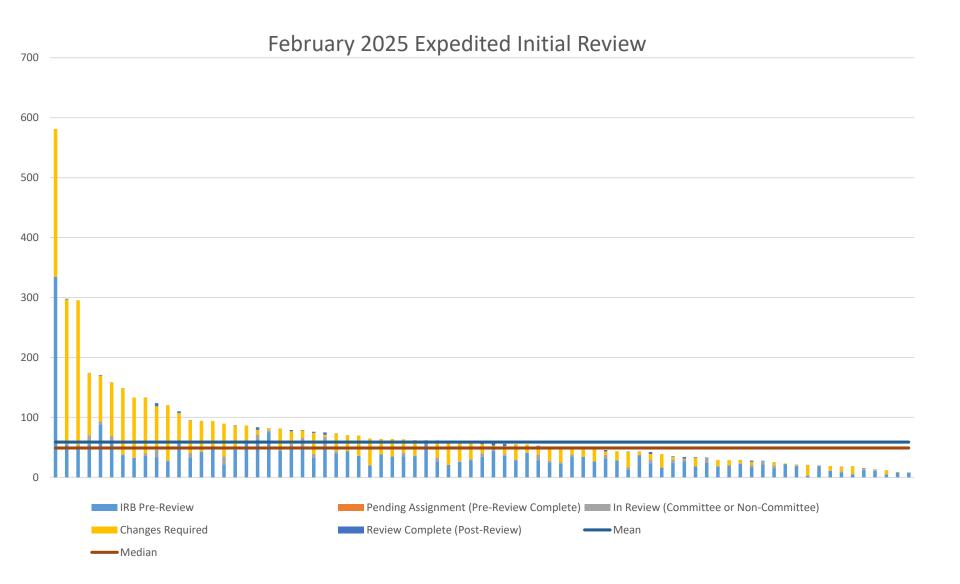

## 2/1/2025 - 2/28/2025 Expedited: Average Time Spent With PPHS vs. Outside PPHS

Days From Submission Date to Final Determination Letter Sent (FDLS) Date

Avg. time (days) with Study team/ other research administration offices