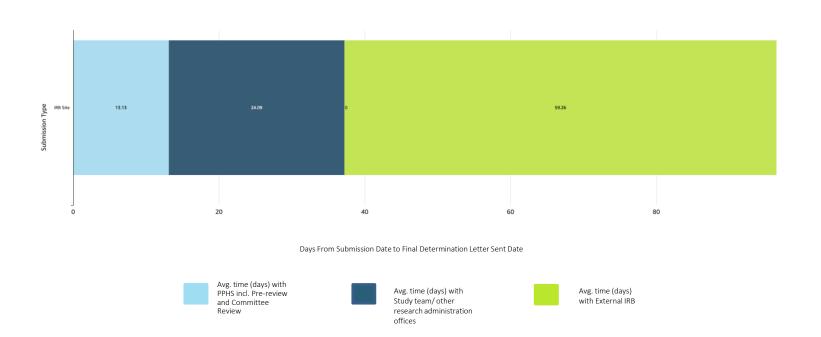

## 1/1/2024 – 12/31/2024 Expedited: Average Time Spent With PPHS vs. Outside PPHS

1/1/2024 – 12/31/2024 R2R: Average Time Spent With PPHS vs. Outside PPHS vs. External IRB