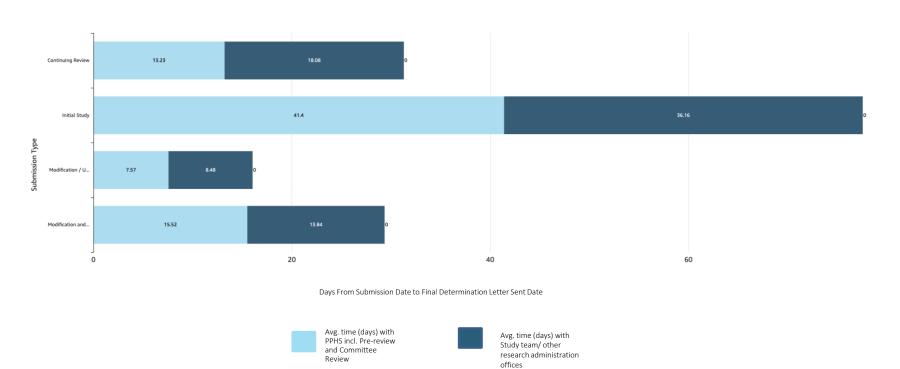

## 1/1/2024 – 12/31/2024 Expedited: Average Time Spent With PPHS vs. Outside PPHS

1/1/2024 – 12/31/2024 R2R: Average Time Spent With PPHS vs. Outside PPHS vs. External IRB