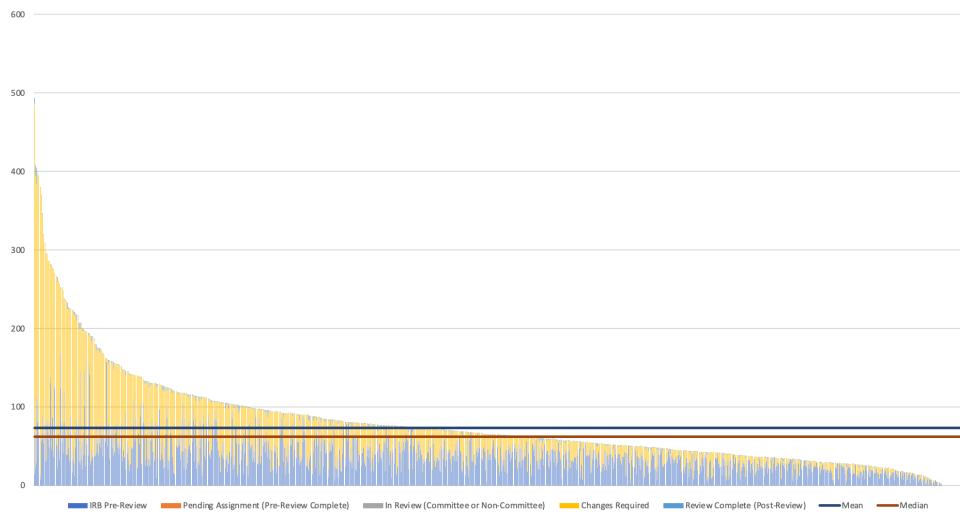

# IRB 2024 Annual Dashboard: 1/1/2024 - 12/31/2024

| Average Annual Turnaround Time for submissions requiring approval (calendar days) |                |               |               |               |               |               |  |
|-----------------------------------------------------------------------------------|----------------|---------------|---------------|---------------|---------------|---------------|--|
|                                                                                   | Initial Review |               | Continuing    | Review*       | Modifications |               |  |
|                                                                                   | 2024 (Annual)  | 2023 (Annual) | 2024 (Annual) | 2023 (Annual) | 2024 (Annual) | 2023 (Annual) |  |
| Full Board (Mean)                                                                 | <b>77</b> ↑    | 59            | 40↑           | 37            | 46            | 44            |  |
| Full Board (Median)                                                               | 59个            | 55            | 35            | 35            | 36↓           | 40            |  |
| Expedited (Mean)                                                                  | 73↑            | 50            | 30↑           | 24            | 15            | 14            |  |
| Expedited (Median)                                                                | 62↑            | 42            | 22            | 20            | 7             | 7             |  |