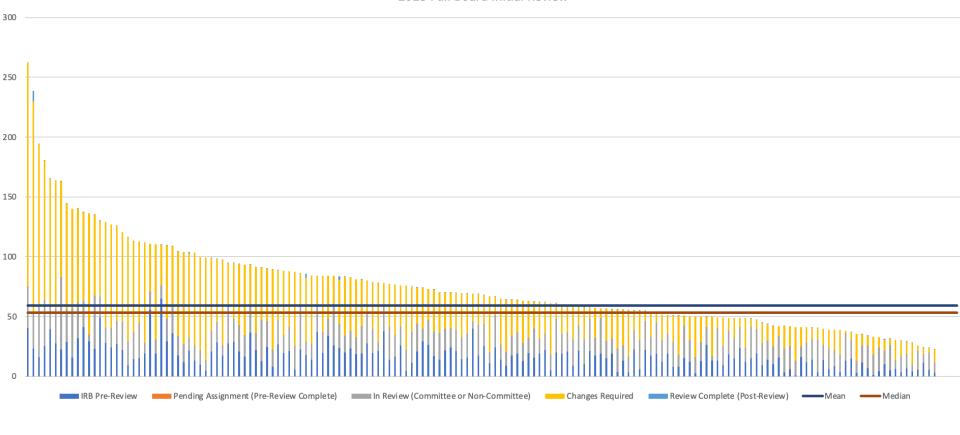

#### 2023 Full Board Initial Review

\*Removing the top 10 outliers reduces the average TAT from 73 to 69

# IRB 2024 Annual Dashboard: 1/1/2024 - 12/31/2024

| Average Annual Turnaround Time for submissions requiring approval (calendar days) |                |               |               |               |               |               |  |
|-----------------------------------------------------------------------------------|----------------|---------------|---------------|---------------|---------------|---------------|--|
|                                                                                   | Initial Review |               | Continuing    | Review*       | Modifications |               |  |
|                                                                                   | 2024 (Annual)  | 2023 (Annual) | 2024 (Annual) | 2023 (Annual) | 2024 (Annual) | 2023 (Annual) |  |
| Full Board (Mean)                                                                 | <b>77</b> ↑    | 59            | 40↑           | 37            | 46            | 44            |  |
| Full Board (Median)                                                               | 59个            | 55            | 35            | 35            | 36↓           | 40            |  |
| Expedited (Mean)                                                                  | 73↑            | 50            | 30↑           | 24            | 15            | 14            |  |
| Expedited (Median)                                                                | 62↑            | 42            | 22            | 20            | 7             | 7             |  |