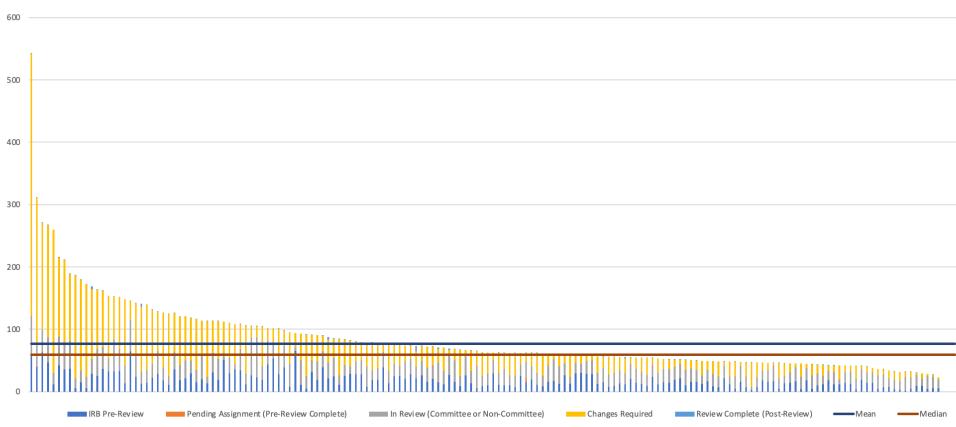

#### 2024 Full Board Initial Review

\*Removing the top 5 outliers reduces average TAT from 77 to 71

# IRB 2024 Annual Dashboard: 1/1/2024 - 12/31/2024

| Average Annual Turnaround Time for submissions requiring approval (calendar days) |                |               |               |               |               |               |  |
|-----------------------------------------------------------------------------------|----------------|---------------|---------------|---------------|---------------|---------------|--|
|                                                                                   | Initial Review |               | Continuing    | Review*       | Modifications |               |  |
|                                                                                   | 2024 (Annual)  | 2023 (Annual) | 2024 (Annual) | 2023 (Annual) | 2024 (Annual) | 2023 (Annual) |  |
| Full Board (Mean)                                                                 | <b>77</b> ↑    | 59            | 40↑           | 37            | 46            | 44            |  |
| Full Board (Median)                                                               | 59个            | 55            | 35            | 35            | 36↓           | 40            |  |
| Expedited (Mean)                                                                  | 73↑            | 50            | 30↑           | 24            | 15            | 14            |  |
| Expedited (Median)                                                                | 62↑            | 42            | 22            | 20            | 7             | 7             |  |