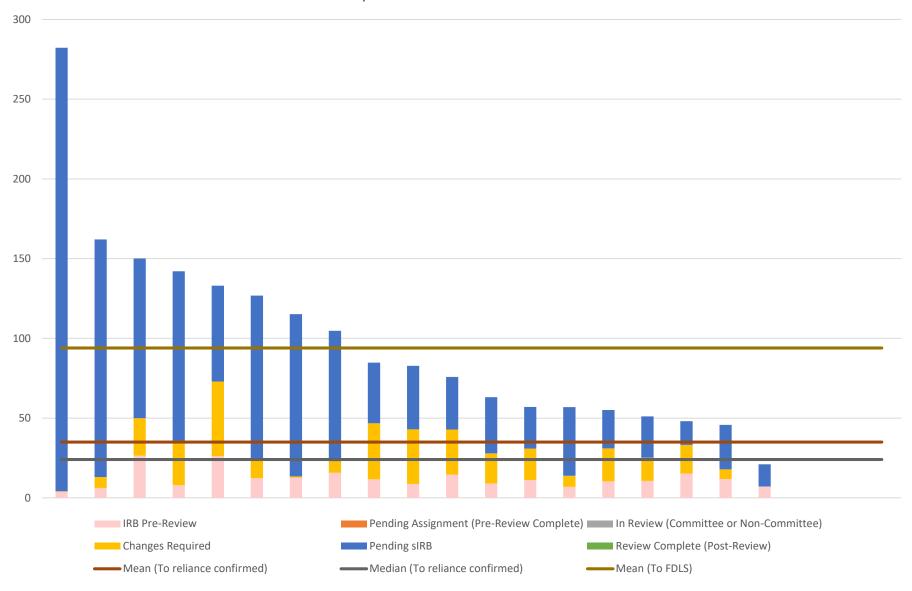

Days From Submission Date to Final Determination Letter Sent Date

Avg. time (days) with External IRB