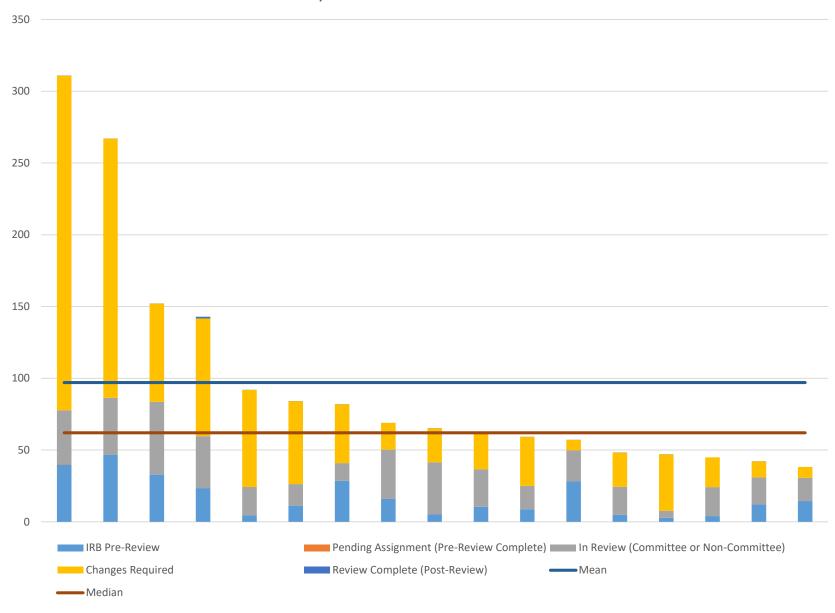

## 5/1/2024 – 5/31/2024 Full Board: Average Time Spent With PPHS vs. Outside PPHS

Days From Submission Date to Final Determination Letter Sent Date