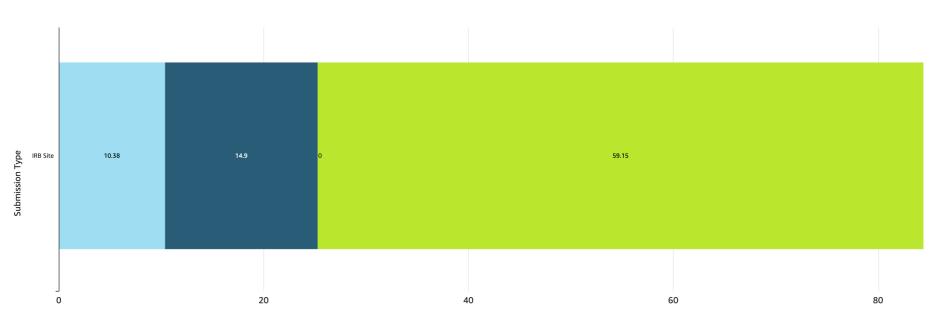

## 5/1/2024 – 5/31/2024 Expedited: Average Time Spent With PPHS vs. Outside PPHS

Days From Submission Date to Final Determination Letter Sent Date

5/1/2024 - 5/31/2024

R2R: Average Time Spent With PPHS

vs. Outside PPHS vs. External IRB

Days From Submission Date to Final Determination Letter Sent Date

Avg. time (days) with External IRB