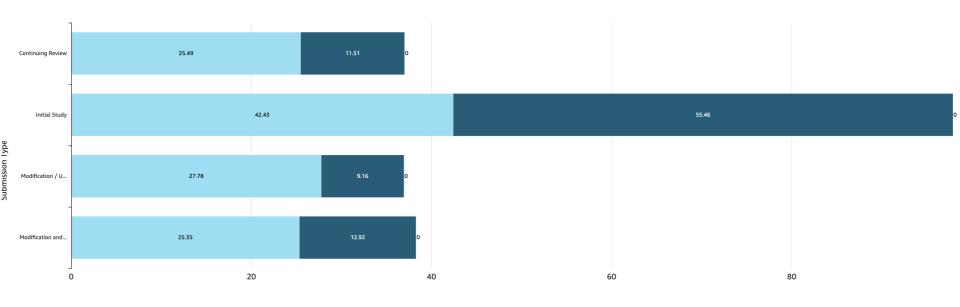

## 5/1/2024 – 5/31/2024 Full Board: Average Time Spent With PPHS vs. Outside PPHS

Days From Submission Date to Final Determination Letter Sent Date