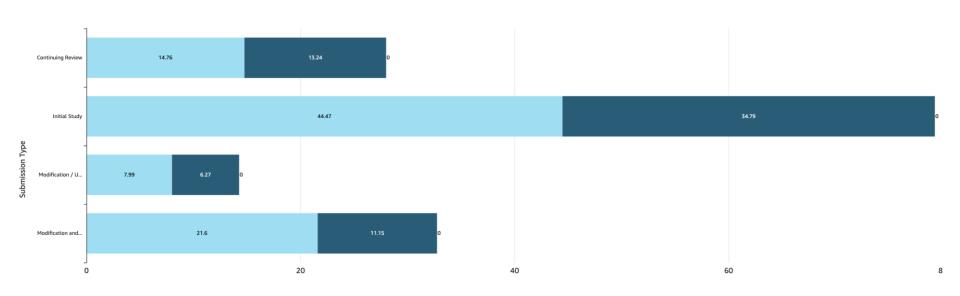

## 5/1/2024 – 5/31/2024 Expedited: Average Time Spent With PPHS vs. Outside PPHS

Days From Submission Date to Final Determination Letter Sent Date

5/1/2024 - 5/31/2024

R2R: Average Time Spent With PPHS

vs. Outside PPHS vs. External IRB