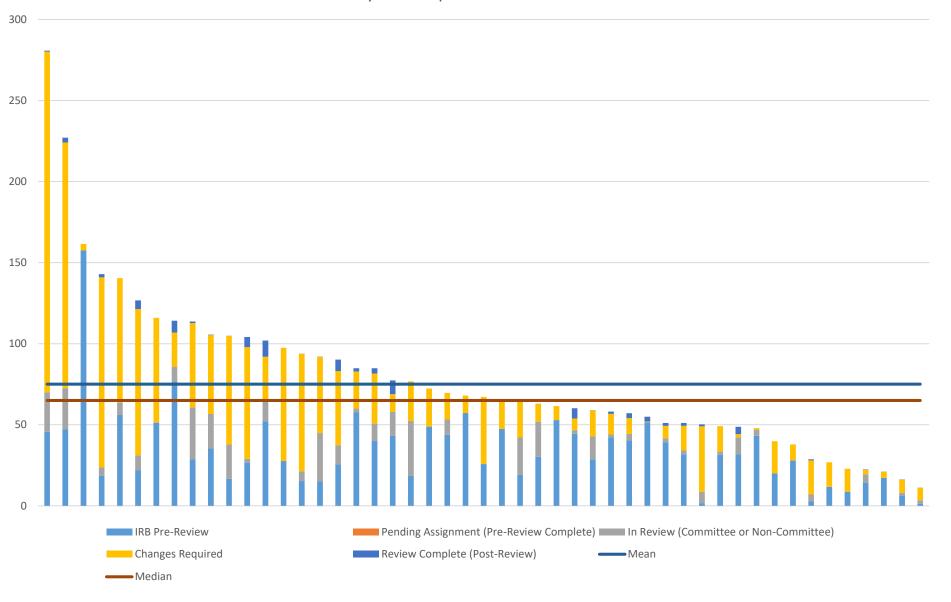

## 5/1/2024 – 5/31/2024 Expedited: Average Time Spent With PPHS vs. Outside PPHS

Days From Submission Date to Final Determination Letter Sent Date

5/1/2024 - 5/31/2024

R2R: Average Time Spent With PPHS

vs. Outside PPHS vs. External IRB