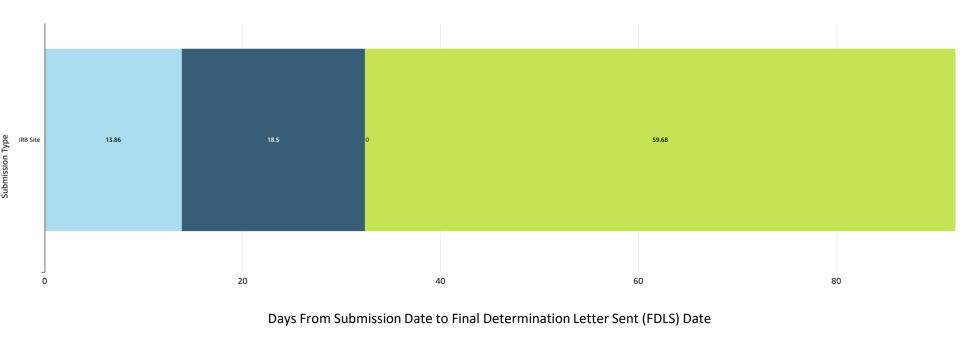

## 12/1/2024 – 12/31/2024 Expedited: Average Time Spent With PPHS vs. Outside PPHS

Days From Submission Date to Final Determination Letter Sent (FDLS) Date

Avg. time (days) with Study team/ other research administration offices