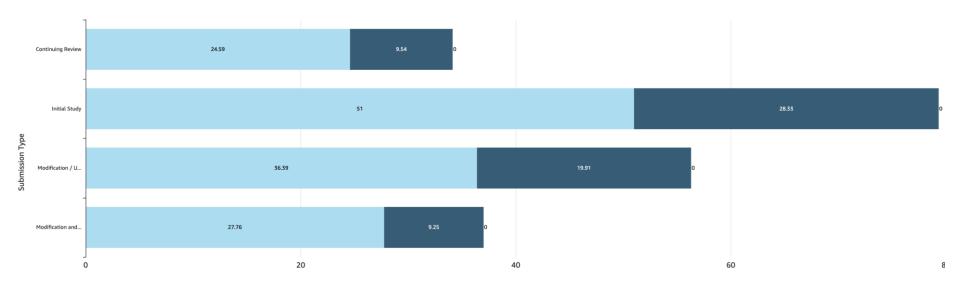

## 12/1/2024 – 12/31/2024 Full Board: Average Time Spent With PPHS vs. Outside PPHS

Days From Submission Date to Final Determination Letter Sent (FDLS) Date

Avg. time (days) with PPHS incl. Prereview and Committee Review

Avg. time (days) with Study team/ other research administration offices