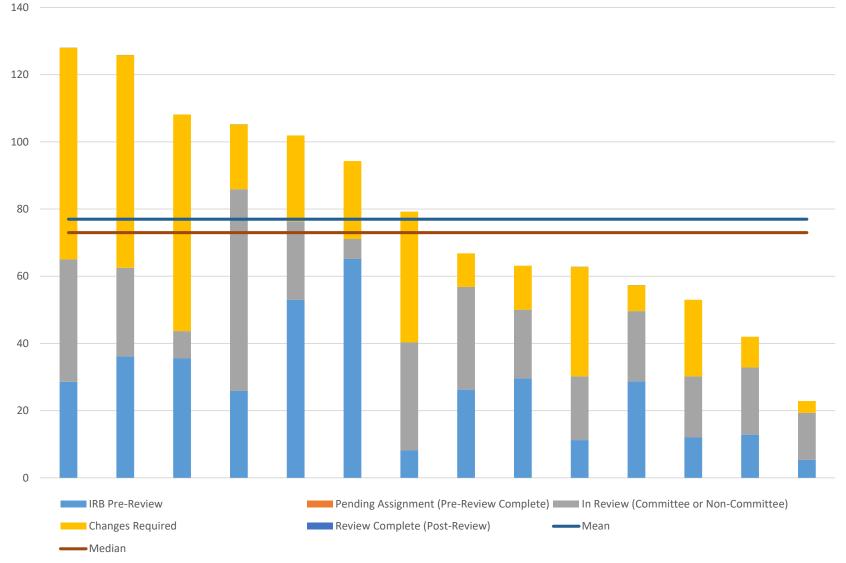

#### December 2024 Full Board Initial Review

\*\*If the top 2 outliers are removed, the TAT reduces from 77 to 68.\*\*

December 2024 Expedited Initial Review

\*\* With the top 3 outliers removed, the TAT reduces from 75 to 67.\*\*