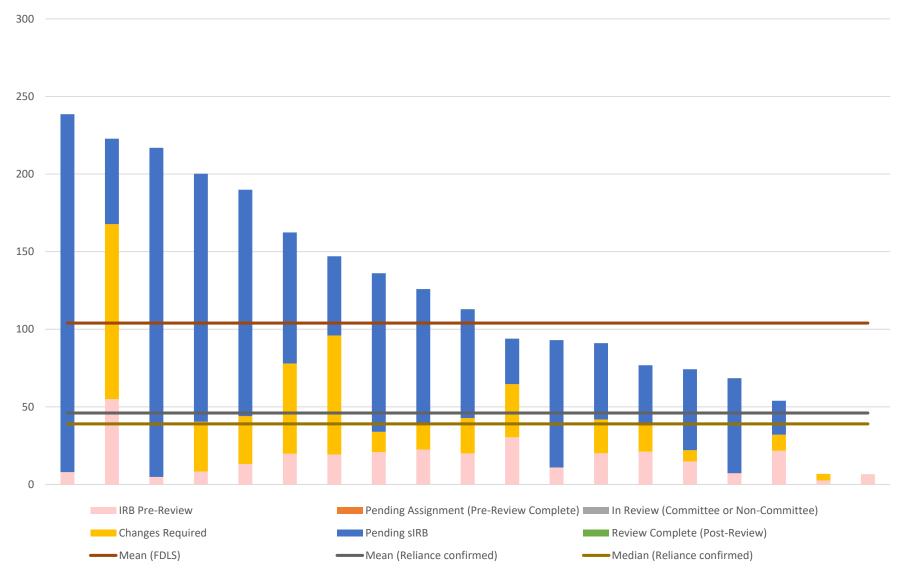

December 2024 Reliance Initial Review

\*\* If the top 2 outliers are removed, the TAT reduces from 105 to 91.\*\*