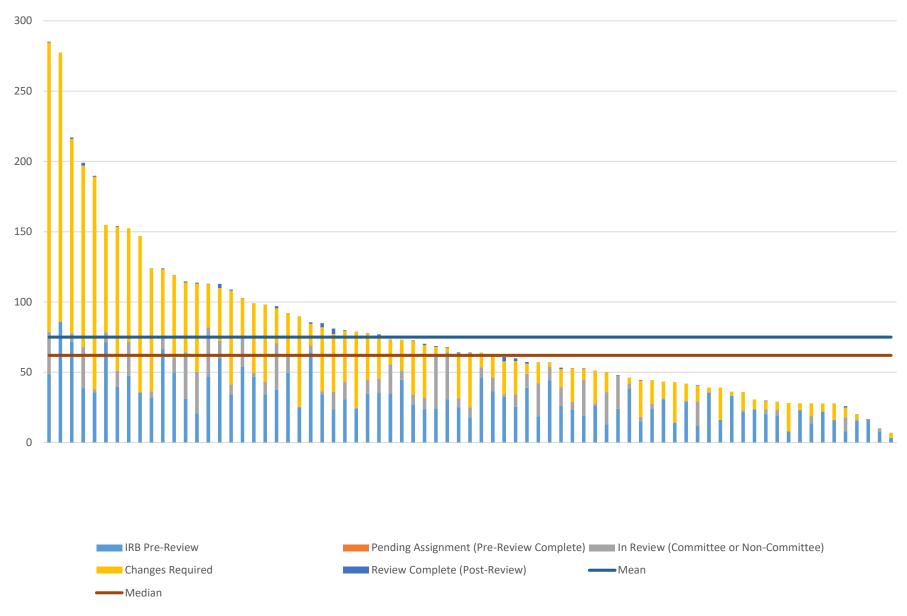

#### December 2024 Full Board Initial Review

\*\*If the top 2 outliers are removed, the TAT reduces from 77 to 68.\*\*

December 2024 Expedited Initial Review

\*\* With the top 3 outliers removed, the TAT reduces from 75 to 67.\*\*