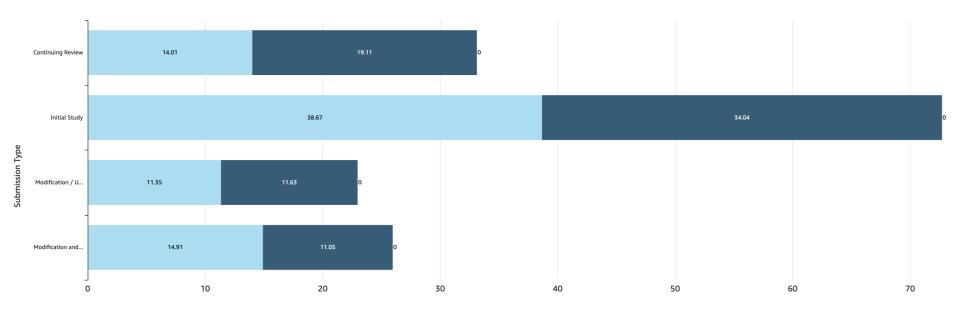

## 12/1/2024 – 12/31/2024 Expedited: Average Time Spent With PPHS vs. Outside PPHS

Days From Submission Date to Final Determination Letter Sent (FDLS) Date

Avg. time (days) with Study team/ other research administration offices