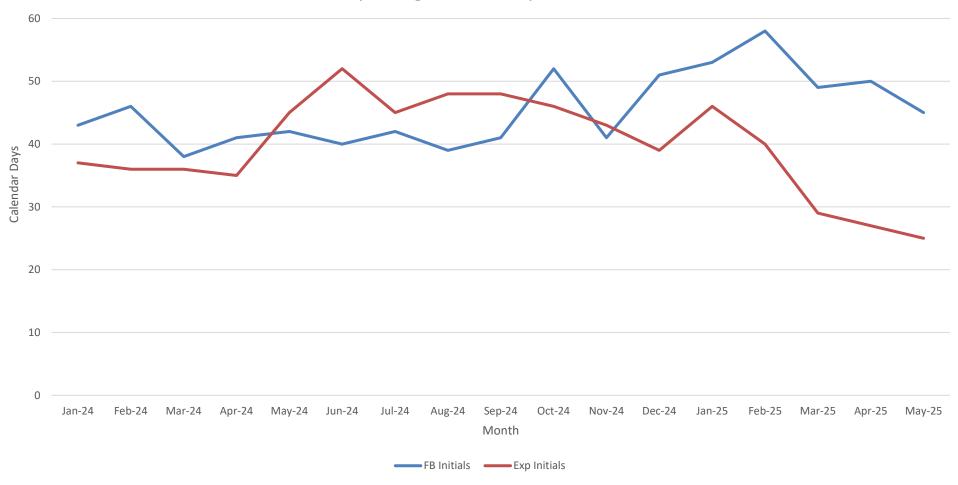

May 2025 R2R Initial Review

\*\*If the top 2 outliers are removed, the TAT reduces from 68 to 59.\*\*