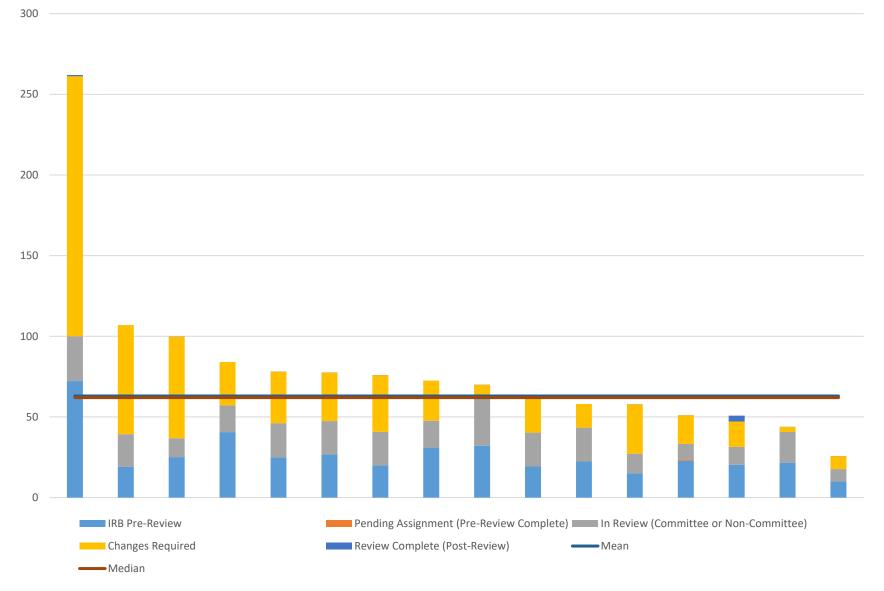

#### May 2025 FB Initial Review

\*\*If the top 2 outliers are removed, the TAT reduces from 63 to 57.\*\*

May 2025 Expedited Initial Review

\*\*With the top 2 outliers removed, the TAT reduces from 50 to 46.\*\*