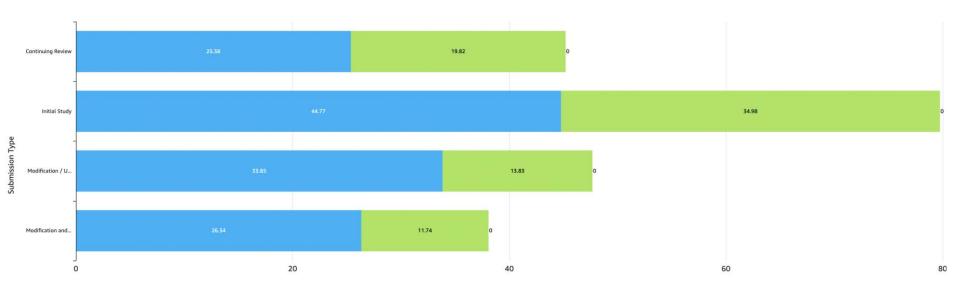

## 5/1/2025 – 5/31/2025 Full Board: Average Time Spent With PPHS vs. Outside PPHS

Days From Submission Date to Final Determination Letter Sent (FDLS) Date

Avg. time (days) with PPHS incl. Prereview and Committee Review