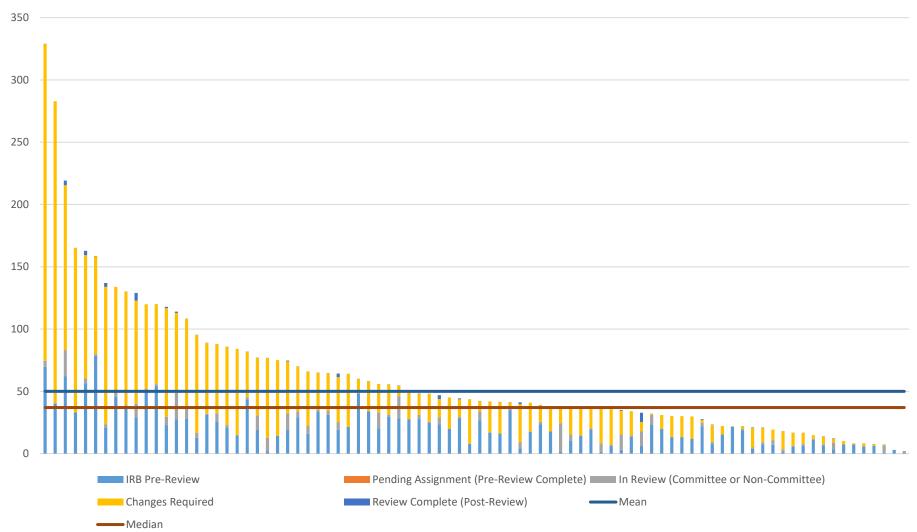

#### May 2025 FB Initial Review

\*\*If the top 2 outliers are removed, the TAT reduces from 63 to 57.\*\*

May 2025 Expedited Initial Review

\*\*With the top 2 outliers removed, the TAT reduces from 50 to 46.\*\*