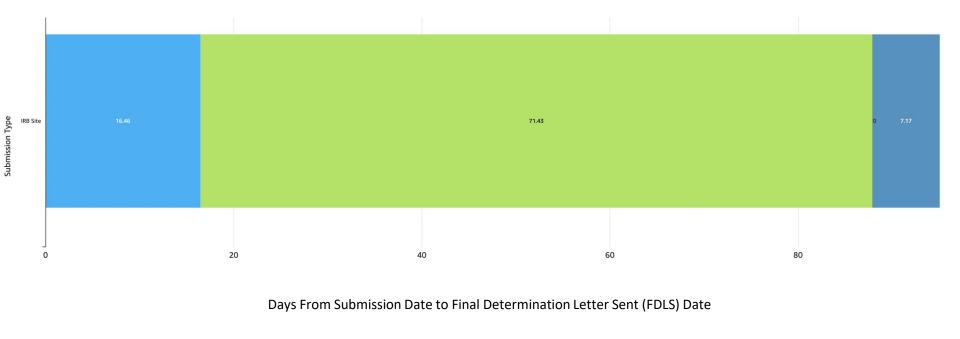

## 5/1/2025 – 5/31/2025 R2R: Average Time Spent With PPHS vs. Outside PPHS vs. External IRB

Avg. time (days) with Study team and External IRB Previously Avg. time (days) with External IRB; since Jan 2025 represents time with PPHS Monthly Average Calendar Days with the PPHS