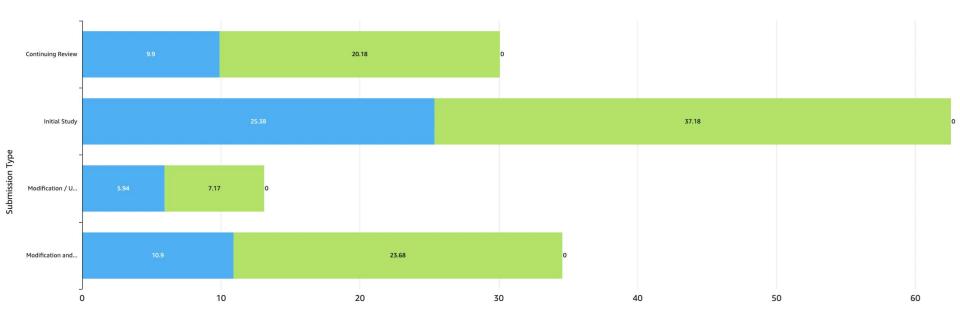

## 5/1/2025 – 5/31/2025 Expedited: Average Time Spent With PPHS vs. Outside PPHS

Days From Submission Date to Final Determination Letter Sent (FDLS) Date

Avg. tin team/ c

Avg. time (days) with Study team/ other research administration offices