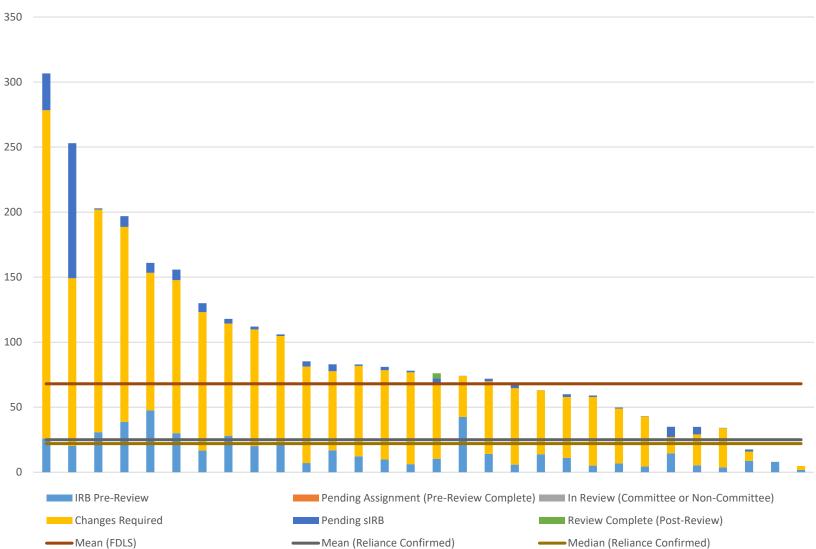

May 2025 R2R Initial Review

\*\*If the top 2 outliers are removed, the TAT reduces from 68 to 59.\*\*