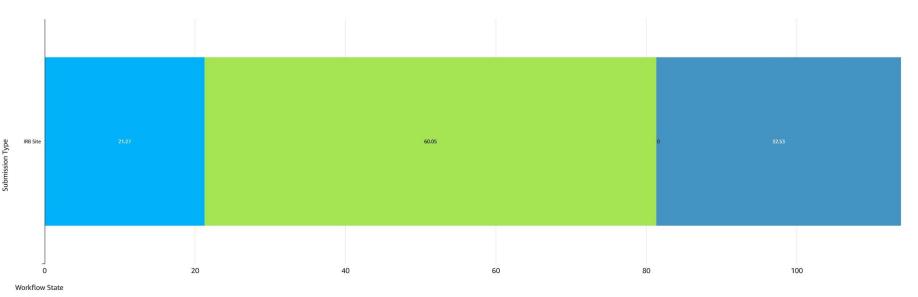

## 1/1/2025 – 3/31/2025 R2R: Average Time Spent With PPHS vs. Outside PPHS vs. External IRB

Days From Submission Date to Final Determination Letter Sent Date

Avg. time (days) with PPHS

Avg. time (days) with Study team/ other research administration offices

Avg. time (days) with External IRB

Q1 2025 Full Board Initial Review

Q1 2025 R2R Initial Review