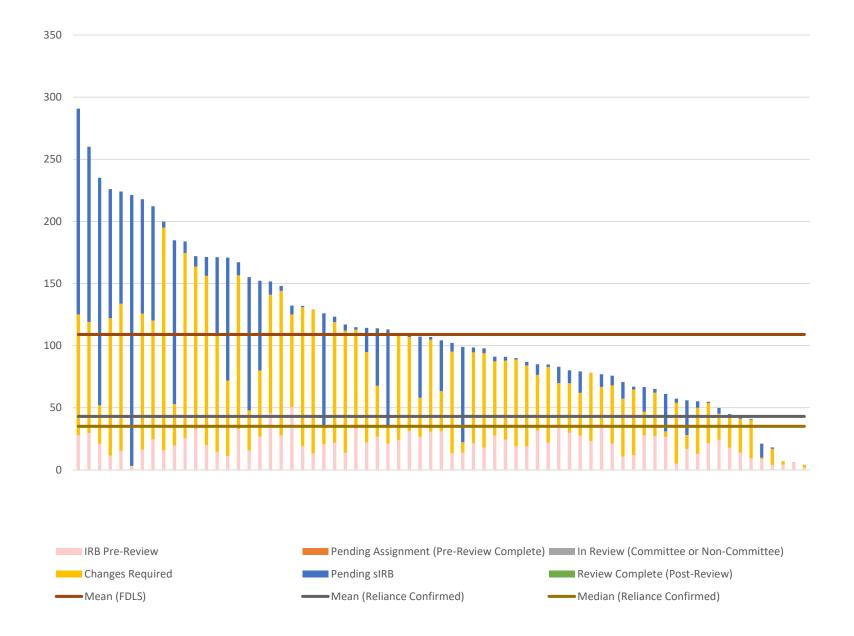

## 1/1/2025 – 3/31/2025 R2R: Average Time Spent With PPHS vs. Outside PPHS vs. External IRB

Days From Submission Date to Final Determination Letter Sent Date

Avg. time (days) with PPHS

Avg. time (days) with Study team/ other research administration offices

Avg. time (days) with External IRB

Q1 2025 Full Board Initial Review

Q1 2025 R2R Initial Review