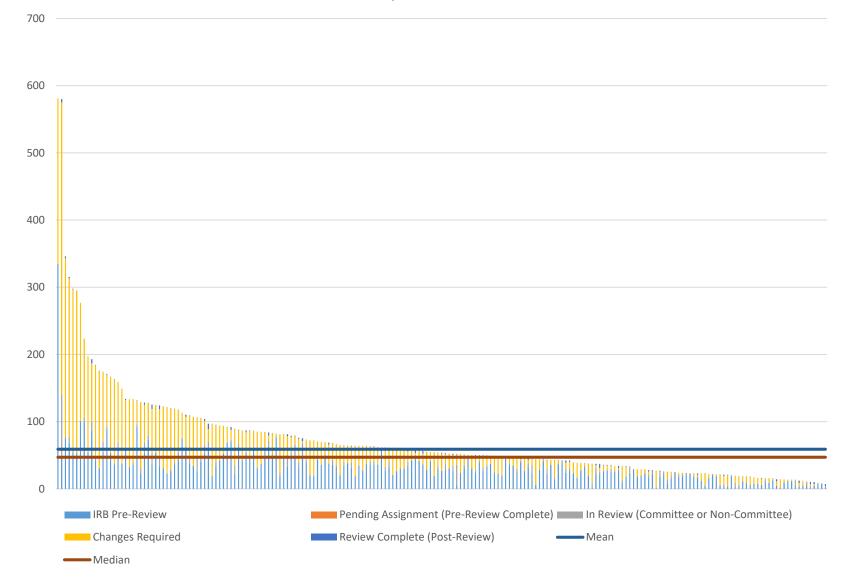

## 1/1/2025 – 3/31/2025 Full Board: Average Time Spent With PPHS vs. Outside PPHS

Days From Submission Date to Final Determination Letter Sent Date

Avg. time (days) with PPHS incl. Prereview and Committee Review

Avg. time (days) with Study team/ other research administration offices

Avg. time (days) with External IRB

Q1 2025 Full Board Initial Review

Q1 2025 R2R Initial Review