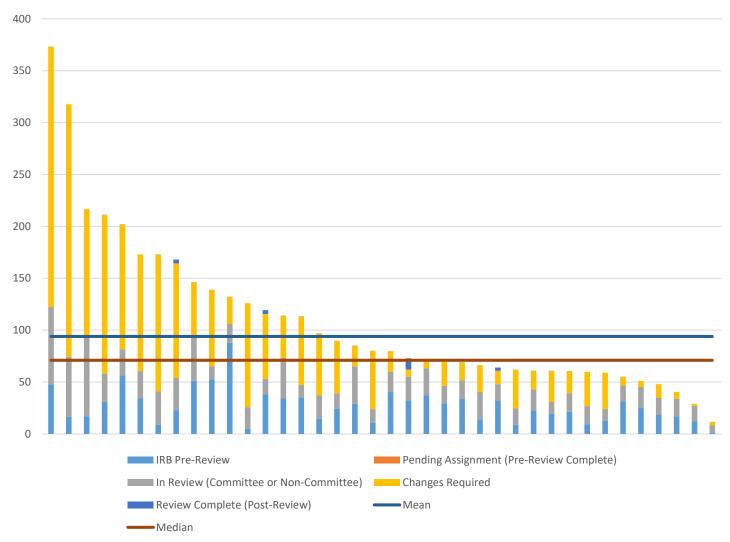

Avg. time (days) with External IRB

Q1 2025 Full Board Initial Review

Q1 2025 R2R Initial Review