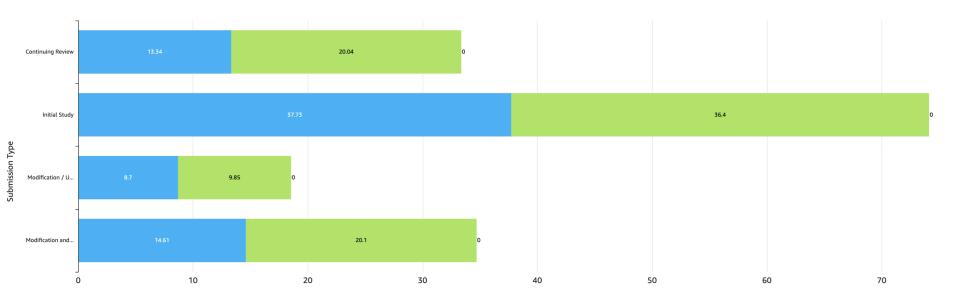

## 1/1/2025 – 3/31/2025 Expedited: Average Time Spent With PPHS vs. Outside PPHS

Days From Submission Date to Final Determination Letter Sent Date

Avg. time (days) with Study team/ other research administration offices