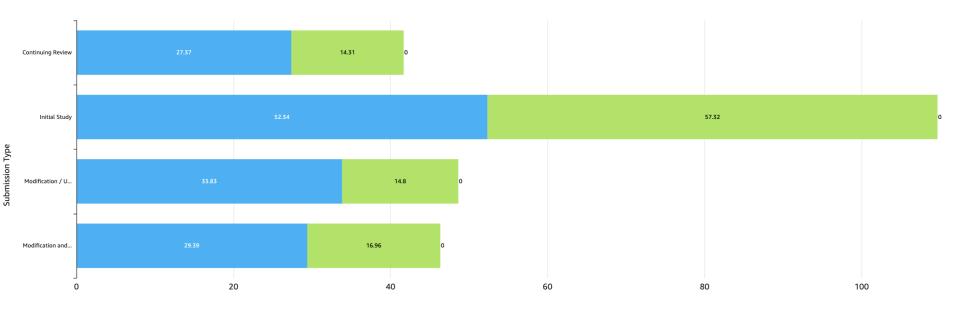

## 1/1/2025 – 3/31/2025 Full Board: Average Time Spent With PPHS vs. Outside PPHS

Days From Submission Date to Final Determination Letter Sent Date

Avg. time (days) with PPHS incl. Prereview and Committee Review

Avg. time (days) with Study team/ other research administration offices